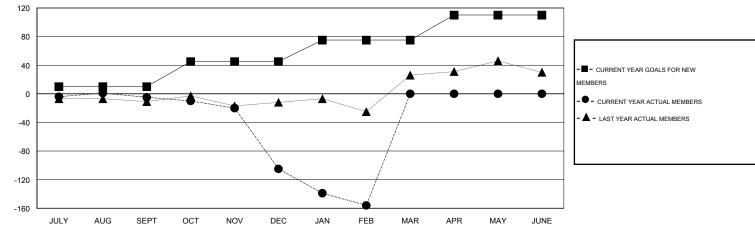

# LOCATION REPUBLIC OF IRELAND

 $\mathsf{GMT}\;\mathsf{CA}\;4$ 

|               |                  | Clubs               |                            |                             | Members  RESULTS FOR 2013-2014 |                    |                                  |                              |                             |
|---------------|------------------|---------------------|----------------------------|-----------------------------|--------------------------------|--------------------|----------------------------------|------------------------------|-----------------------------|
|               | RESU             | LTS FOR 2013-2014   |                            |                             |                                |                    |                                  |                              |                             |
| QUARTER       | NEW CLUB<br>GOAL | ACTUAL NEW<br>CLUBS | ACTUAL<br>DROPPED<br>CLUBS | ACTUAL NET<br>GAIN/<br>LOSS | QUARTER                        | NEW MEMBER<br>GOAL | ACTUAL TOTAL<br>MEMBERS<br>ADDED | ACTUAL<br>DROPPED<br>MEMBERS | ACTUAL NET<br>GAIN/<br>LOSS |
| JULY/AUG/SEPT | 0                | 0                   | 0                          | 0                           | JULY/AUG/SEPT                  | 10                 | 19                               | 24                           | -5                          |
| OCT/NOV/DEC   | 1                | 0                   | 4                          | -4                          | OCT/NOV/DEC                    | 35                 | 36                               | 136                          | -100                        |
| JAN/FEB/MAR   | 0                | 0                   | 0                          | 0                           | JAN/FEB/MAR                    | 30                 | 63                               | 114                          | -51                         |
| APR/MAY/JUNE  | 1                | 0                   | 0                          | 0                           | APR/MAY/JUNE                   | 35                 | 0                                | 0                            | 0                           |